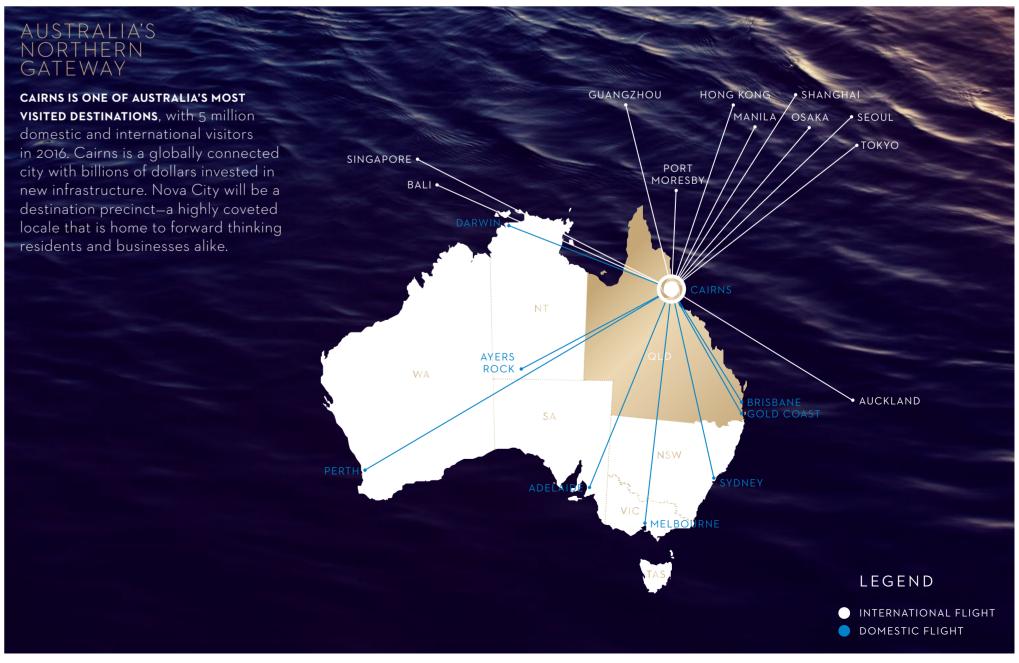

### A VIBRANT METROPOLIS

A NEW WORLD CITY, Cairns has many infrastructure improvements planned or underway.

They include the proposed Aquis Great Barrier Reef Resort, a major upgrade of the Cairns Airport, and a hospital redevelopment.