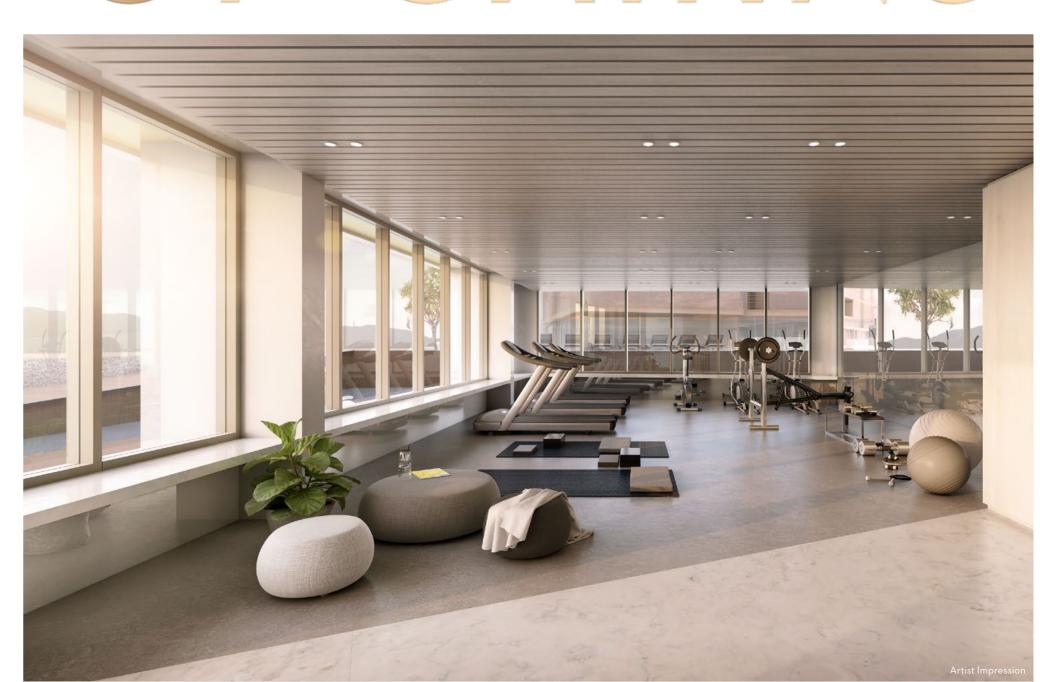

### CLUB NOVA

CLUB NOVA IS DESIGNED TO DELIVER
EXCLUSIVE RESORT STYLE AMENITIES
FOR RESIDENTS. A host of different
recreational facilities for each
Tower will form Club Nova, which
will offer residents amenities to
enjoy, rest and relax when the whole
development is completed. This will
be one of the largest provision
in Cairns.

A luxury Podium level will feature an infinity pool, gourmet kitchen, barbecue pit, gym and theatrette where residents can relax and entertain in style.

This sumptuous resort-style facilities will be a place to connect with fellow residents, unwind quietly by the water or gather with friends. With spectacular in-house spaces and easy access to the city's finest restaurants, cafés, Nova City offers the finest tropical lifestyle both day and night.