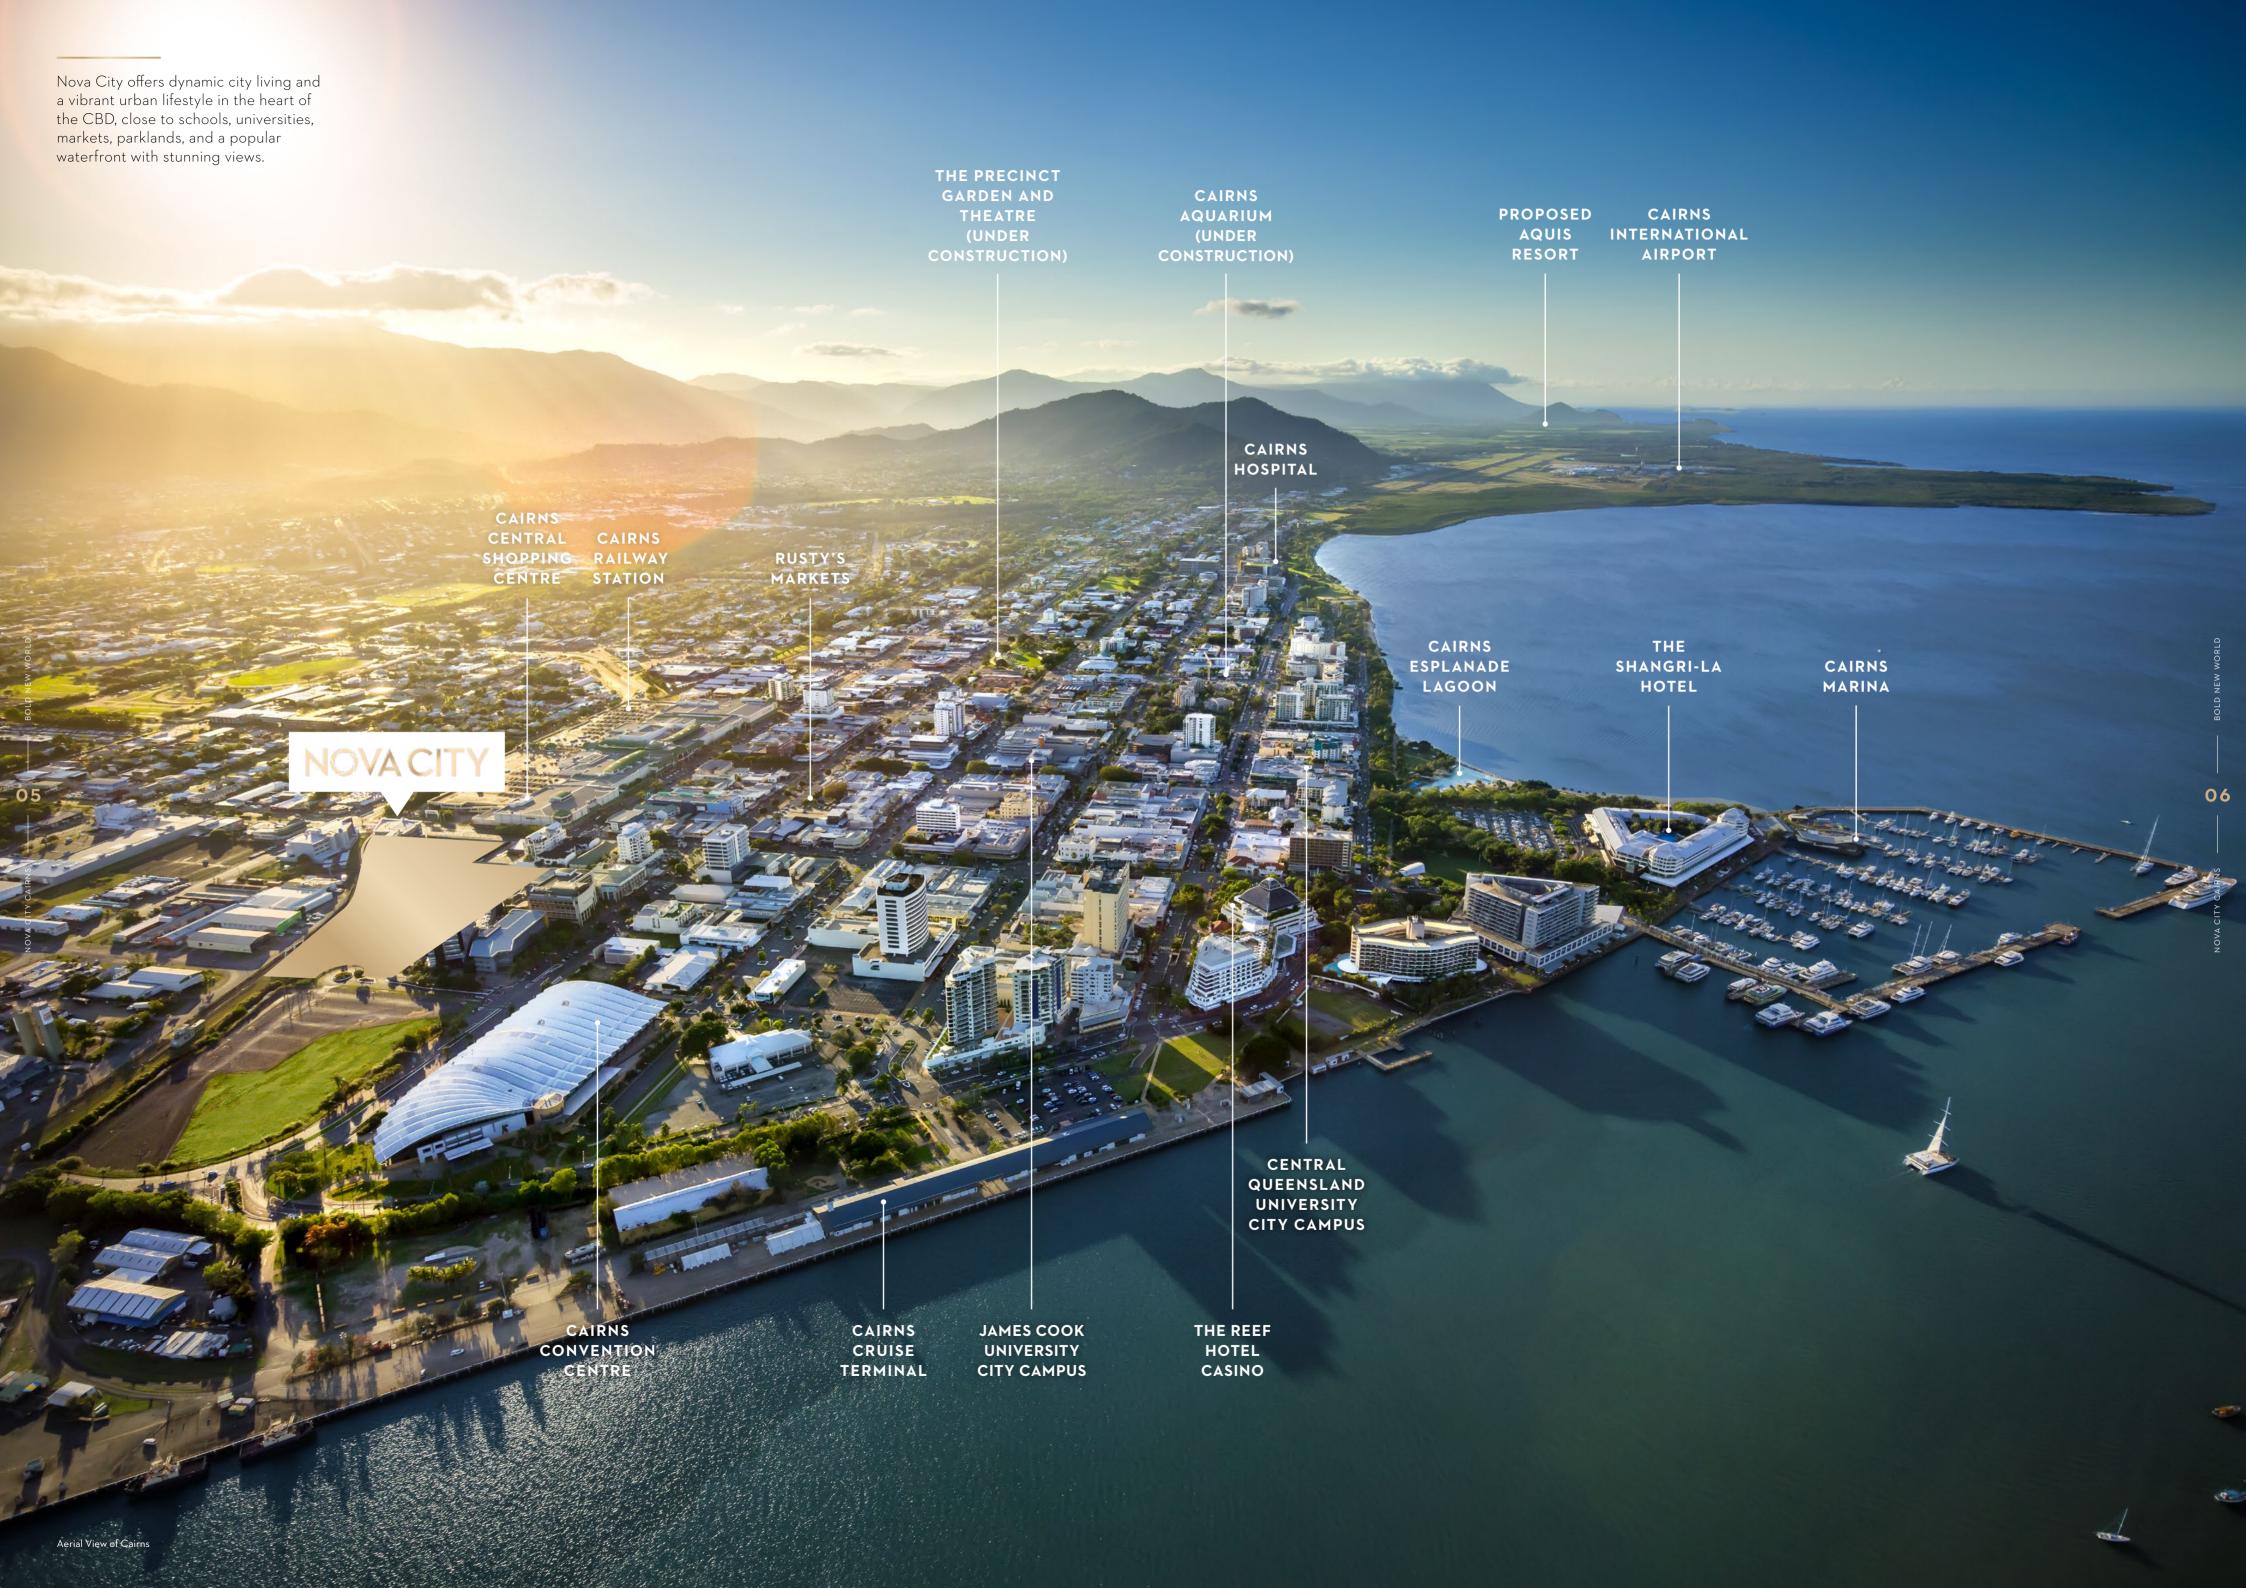

### A VIBRANT METROPOLIS

A NEW WORLD CITY, Cairns has many infrastructure improvements planned or underway.

They include the proposed Aquis Great Barrier Reef Resort, a major upgrade of the Cairns Airport, and a hospital redevelopment.

Tourism is set to boom, thanks to the new, spectacular Cairns Aquarium and surrounding natural attractions, such as the Atherton Tablelands.

The award-winning Cairns Convention Centre is now undertaking a major refurbishment, to elevate its competitive edge as an international venue.

A new Cairns Performing Arts Centre (CPAC) and lush tropical parklands are coming soon to The Precinct. Featuring an outdoor entertainment space, the Munro Martin Park will provide a verdant backdrop to the CPAC and a dramatic entry statement to the city.

## CAIRNS IS BECOMING AN EDUCATION CENTRE OF EXCELLENCE with

universities offering a wide range of programs within a multi-cultural environment. Central Queensland University recently opened a \$15 million campus just a short walk from Nova City while nearby James Cook University recently announced a \$10 million investment in a new 1,000 sqm CBD campus.

The city's cultural precinct, home to the Canopy Art Centre and the Cairns Museum, is just a short stroll through the centre of town, as is the famous Esplanade Lagoon. This connected precinct is just a short walk from the Cairns train station and a five minute drive from the airport.