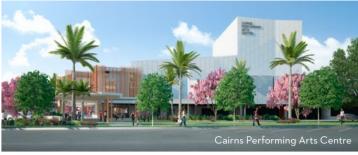

A new Cairns Performing Arts Centre (CPAC) and lush tropical parklands are coming soon to The Precinct. Featuring an outdoor entertainment space, the Munro Martin Park will provide a verdant backdrop to the CPAC and a dramatic entry statement to the city.