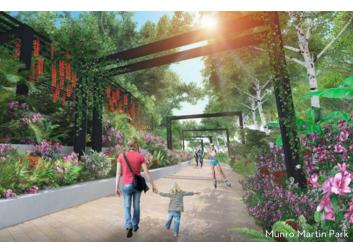

A new Cairns Performing Arts Centre (CPAC) and lush tropical parklands are coming soon to The Precinct. Featuring an outdoor entertainment space, the Munro Martin Park will provide a verdant backdrop to the CPAC and a dramatic entry statement to the city.